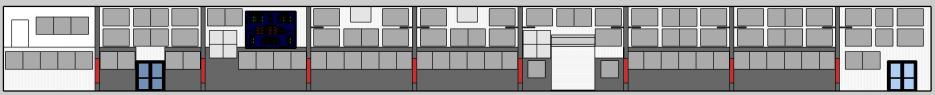

# The Pickle Factory

Preliminary Sonora Lite Wall Panel Layout

2247 Tomlyn Street, Richmond, VA 23230 PH: (804) 342-2900 FX: (804) 342-1107

### North Wall

- 59 each, 2"x4'x4' Sonora Lite Wall Panels
- 35 each, 2"x6'x4' Sonora Lite Wall Panels

#### South Wall

- 66 each, 2"x4'x4' Sonora Lite Wall Panels
- 27 each, 2"x6'x4' Sonora Lite Wall Panels

## West Wall

- 36 each, 2"x4'x4' Sonora Lite Wall Panels
- 34 each, 2"x6'x4' Sonora Lite Wall Panels

#### East Wall

- 27 each, 2"x4'x4' Sonora Lite Wall Panels
- 10 each, 2"x6'x4' Sonora Lite Wall Panels
- 68 each, 2"x4'x2' Sonora Lite Ceiling Panels\*
- \*distributed evenly throughout the metal ceiling under the mezzanine

#### \*\*Attic Stock

- 18 each, 2"x4'x4' Sonora Lite Wall Panels
- 12 each, 2"x6'x4' Sonora Lite Wall Panels
- 6 each, 2"x4'x2' Sonora Lite Ceiling Panels