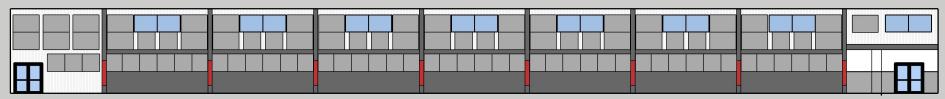

# The Pickle Factory

Preliminary Sonora Lite Wall Panel Layout

2247 Tomlyn Street, Richmond, VA 23230 PH: (804) 342-2900 FX: (804) 342-1107

### North Wall

- 59 each, 2"x4'x4' Sonora Lite Wall Panels
- 35 each, 2"x6'x4' Sonora Lite Wall Panels

#### South Wall

- 66 each, 2"x4'x4' Sonora Lite Wall Panels
- 27 each, 2"x6'x4' Sonora Lite Wall Panels

## West Wall

- 36 each, 2"x4'x4' Sonora Lite Wall Panels
- 34 each, 2"x6'x4' Sonora Lite Wall Panels

#### East Wall

- 27 each, 2"x4'x4' Sonora Lite Wall Panels
- 10 each, 2"x6'x4' Sonora Lite Wall Panels
- 68 each, 2"x4'x2' Sonora Lite Ceiling Panels\*
- \*distributed evenly throughout the metal ceiling under the mezzanine

#### \*\*Attic Stock

- 18 each, 2"x4'x4' Sonora Lite Wall Panels
- 12 each, 2"x6'x4' Sonora Lite Wall Panels
- 6 each, 2"x4'x2' Sonora Lite Ceiling Panels